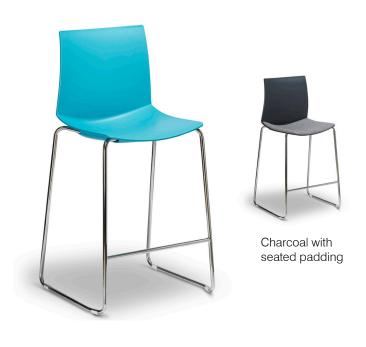

# **KANVAS STOOL**

CODE: RES178

#### PRODUCT DESCRIPTION

Kanvas is a contemporary, lightweight stacking stool. It has a sleek lean design and glossy finish with a beautiful sculpted back. It has a gently controlled flex that moves with the users bodyweight to provide comfort, even for extended periods. Kanvas is perfect for high density applications such as training and conference, auditoriums and educational.

### **OPTIONS**

Available in black, light blue, charcoal and white Padded seat (wide range of fabric colours)