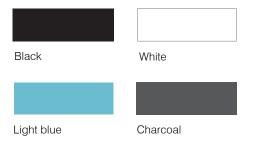

### **OPTIONS**

Available in black, light blue, charcoal and white Padded seat (wide range of fabric colours)

## **SHELL COLOURS**